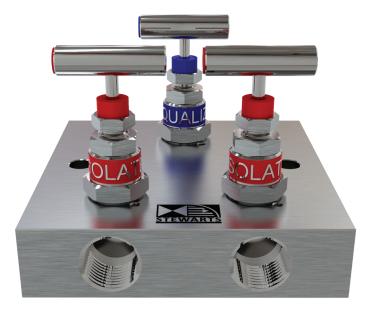

## **MODEL-V3**

# **REMOTE MOUNT (Pipe to Pipe) THREE VALVE MANIFOLD** 413 bar (6000 psi)