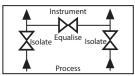

#### Using the 3-valve manifold

In normal operation the "isolate" valves are open while the "equalize" valve is closed.

This provides a differential pressure reading to the pressure gauge or transmitter. To zero the instrument, first close the downstream "isolate" valve then open the "equalize" valve and adjust the zero setting on the instrument.