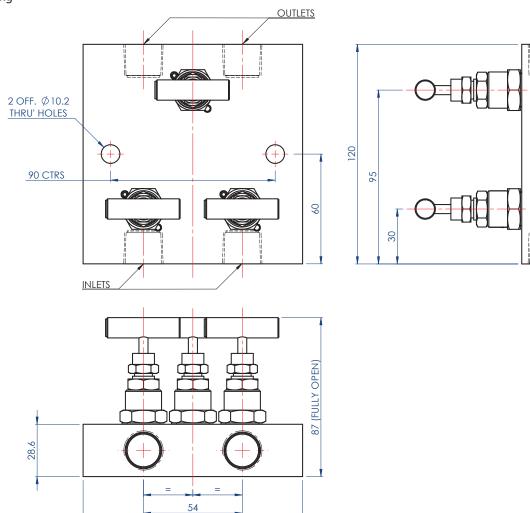

### WEIGHT = 3.3 kg

120

fluidic

www.fluidic-ltd.co.uk Motherwell: 01698 327372 Warrington: 01925 572401