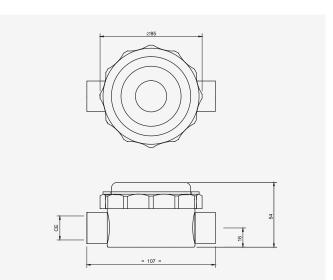

## **Type 25** Junction Box

The Type 25 housing is manufactured from plastic and can be used as a junction box or connection head. This plastic housing can be fitted with most types of ceramic terminal block or DIN standard transmitter and is weatherproof to IP67. Additional options include M20 x 1.5, M24 x 1.5, 1/2" BSPP or 1/2" NPT cable entries.

| Material    | Plastic                                        |
|-------------|------------------------------------------------|
| Cable Entry | M20 x 1.5, M24 x 1.5, 1/2"<br>BSPP or 1/2" NPT |
| IP Rating   | IP67                                           |
| Approvals   | -                                              |
| Termination | Terminal Block /<br>Transmitter                |
| Weight (Kg) | 0.01                                           |