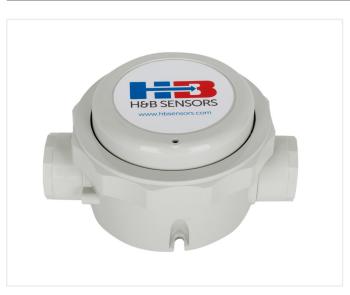

## **Type 25** Junction Box

The Type 25 housing is manufactured from plastic and can be used as a junction box or connection head. This plastic housing can be fitted with most types of ceramic terminal block or DIN standard transmitter and is weatherproof to IP67. Additional options include M20 x 1.5, M24 x 1.5, 1/2" BSPP or 1/2" NPT cable entries.

| Material    | Plastic                                        |
|-------------|------------------------------------------------|
| Cable Entry | M20 x 1.5, M24 x 1.5, 1/2"<br>BSPP or 1/2" NPT |
| IP Rating   | IP67                                           |
| Approvals   | -                                              |
| Termination | Terminal Block /<br>Transmitter                |
| Weight (Kg) | 0.01                                           |