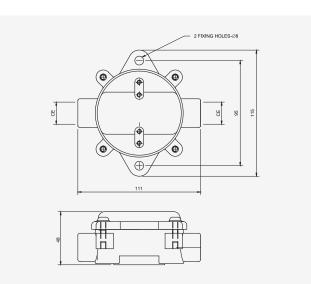

## **Type 40** Junction Box

The Type 40 housing is manufactured from high quality aluminium with a tough polyester powder coated finish and can be used as a junction box or connection head. This aluminium housing can be fitted with most types of ceramic terminal block or DIN standard transmitter and is weatherproof to IP65.

| Material    | Aluminium                       |
|-------------|---------------------------------|
| Cable Entry | M20 x 1.5                       |
| IP Rating   | IP65                            |
| Approvals   | -                               |
| Termination | Terminal Block /<br>Transmitter |
| Weight (Kg) | 0.19                            |