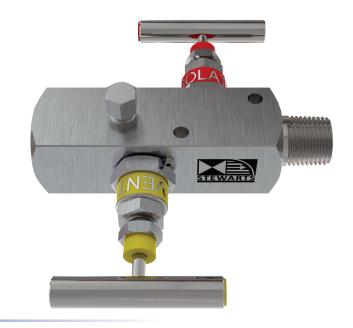

## **MODEL-L2**

# **REMOTE MOUNT BLOCK AND BLEED TWO VALVE MANIFOLD** 413 bar (6000 psi)







### **APPLICATION**

#### **Using The 2-Valve Manifold**

In normal operation the "isolate" valve is open while the "vent" valve is closed. To remove the instrument, first close the "isolate" valve, then open the "vent" valve to relieve pressure upstream of the "isolate" valve.

#### **Calibration Options**

By connecting a calibration gauge to the vent port, it is possible to

check the calibration of the instrument without removing it from the installation.

Also available in a range of other materials and options (See HOW TO ORDER Data Sheet)

WEIGHT = 1.0 kg