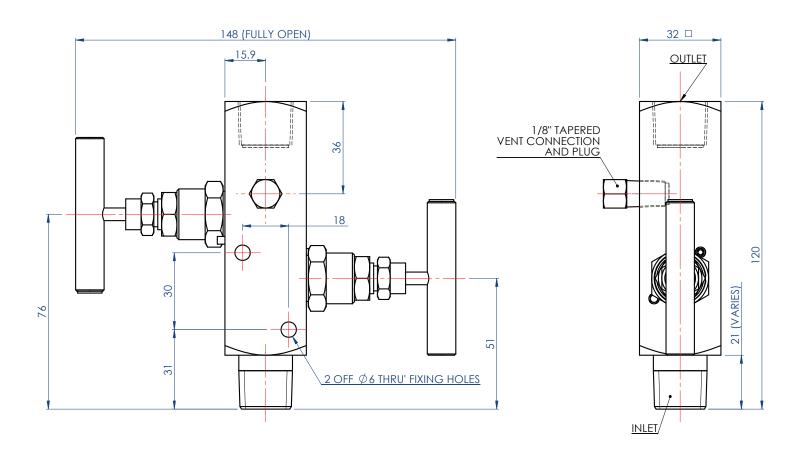

## **MODEL-L2**

# **REMOTE MOUNT BLOCK AND BLEED TWO VALVE MANIFOLD** 413 bar (6000 psi)







### **APPLICATION**

#### **Using The 2-Valve Manifold**

In normal operation the "isolate" valve is open while the "vent" valve is closed. To remove the instrument, first close the "isolate" valve, then open the "vent" valve to relieve pressure upstream of the "isolate" valve.

#### **Calibration Options**

By connecting a calibration gauge to the vent port, it is possible to

check the calibration of the instrument without removing it from the installation.

Also available in a range of other materials and options (See HOW TO ORDER Data Sheet)

WEIGHT = 1.0 kg