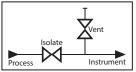

#### **Using The 2-Valve Manifold**

In normal operation the "isolate" valve is open while the "vent" valve is closed. To remove the instrument, first close the "isolate" valve, then open the "vent" valve to relieve pressure upstream of the "isolate" valve.