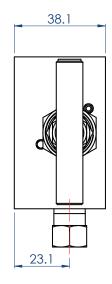

# **MODEL-M2**

# DIRECT MOUNT BLOCK AND BLEED (Pipe to Flange) TWO VALVE MANIFOLD 413 bar (6000 psi)

# WEIGHT = 1.3 kg