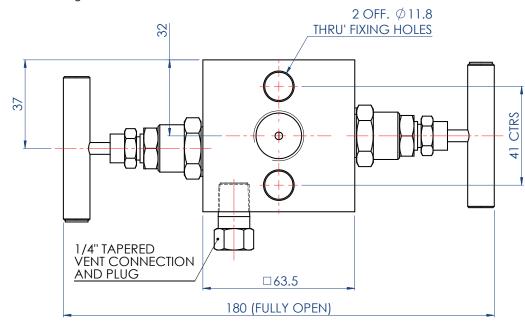

# **MODEL-M2**

# DIRECT MOUNT BLOCK AND BLEED (Pipe to Flange) TWO VALVE MANIFOLD 413 bar (6000 psi)

# WEIGHT = 1.3 kg