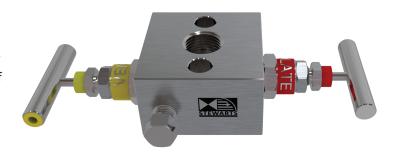

# **MODEL-M2**

# DIRECT MOUNT BLOCK AND BLEED (Pipe to Flange) TWO VALVE MANIFOLD 413 bar (6000 psi)