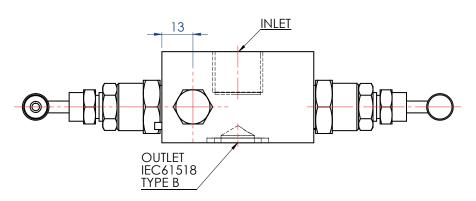

#### **Using The 2-Valve Manifold**

In normal operation the "isolate" valve is open while the "vent" valve is closed. To remove the instrument, first close the "isolate" valve, then open the "vent" valve to relieve pressure upstream of the "isolate" valve.

## **Calibration Options**

By connecting a calibration gauge to the vent port, it is possible to check the calibration of the instrument without removing it from the installation.

Also available in a range of other materials and options