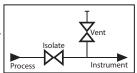

#### **Using The 2-Valve Manifold**

In normal operation the "isolate" valve is open while the "vent" valve is closed. To remove the instrument, first close the "isolate" valve, then open the "vent" valve to relieve pressure upstream of the "isolate" valve.

## **Calibration Options**

By connecting a calibration gauge to the vent port, it is possible to check the calibration of the instrument without removing it from the installation.

Also available in a range of other materials and options