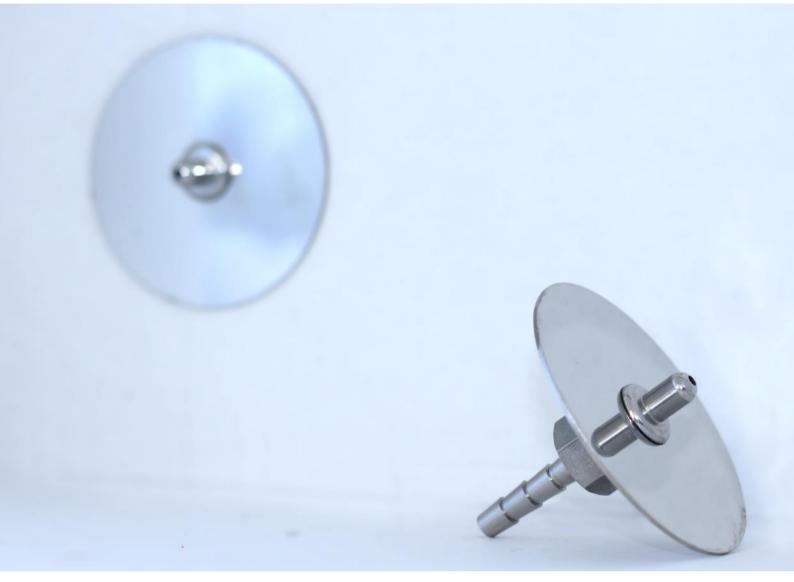

## **Fluidic Room Sensors**

Fluidic have developed a range of room sensors or 'termination ports / static pressure sensing ports'.

Polished stainless steel construction, room sensors are commonly fitted in cleanroom environments.

The photograph above illustrates the common hosetail fitting for 5mm ID soft tubing (available separately). Partition fittings and hard tubing compression fittings are also available on request.

For more information please contact either office.