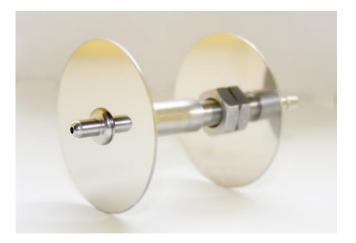

## **Fluidic Room Sensors**

Fluidic have developed a range of room sensors or 'termination ports / static pressure sensing ports'.

Polished stainless steel construction, room sensors are commonly fitted in cleanroom environments.

The photograph above illustrates the common hosetail fitting for 5mm ID soft tubing (available separately). Partition fittings and hard tubing compression fittings are also available on request.

For more information please contact either office.