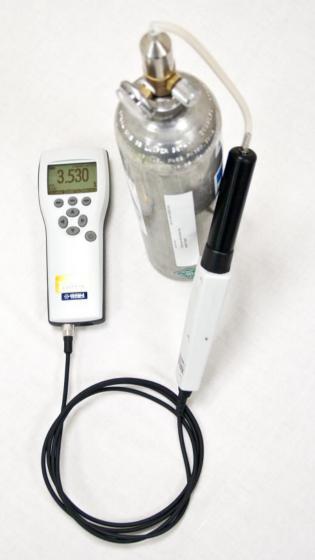

## RH, Td, CO<sub>2</sub> & Weather

- Industrial (inc. ATEX) RH&T transmitters
- Building control RH&T and CO<sub>2</sub>
- Environmental chamber OEM monitoring
- Dewpoint for compressed air etc.
- Metocean instrumentation
- Portable meters
- Calibration equipment
- Moisture in oil
- Moisture in concrete
- Kiln recirculation control