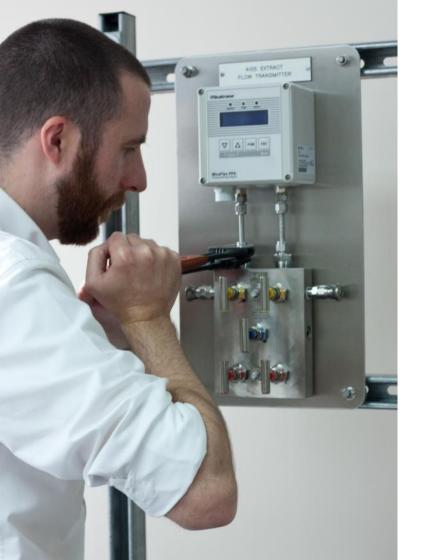

### **Flow**

- Thermal mass flow (gas and air)
- DP with square root extraction (Pitot tube, orifice plate)
- Balometers / Airflow hoods
- Non-invasive clamp on liquid flow meters and switches (doppler and ultrasonic)
- VA meters (and metal tube VA meters)
- Mag flow meters
- Coriolis mass flow
- Vortex shedding flow meters
- ATEX paddle switches
- SMART transmitters
- EMPHASIS Vent transmitters (nuclear)
- Totalizers and panel displays