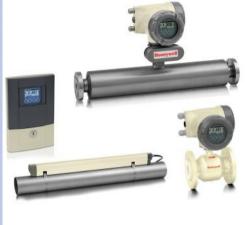

### **Flow**

- Thermal mass flow (gas and air)
- DP with square root extraction (Pitot tube, orifice plate)
- Balometers / Airflow hoods
- Non-invasive clamp on liquid flow meters and switches (doppler and ultrasonic)
- VA meters (and metal tube VA meters)
- Mag flow meters
- Coriolis mass flow
- Vortex shedding flow meters
- ATEX paddle switches
- SMART transmitters
- EMPHASIS Vent transmitters (nuclear)
- Totalizers and panel displays