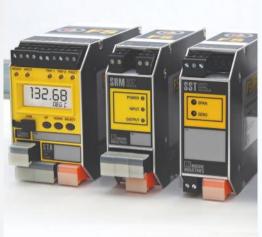

# Signal Conditioning

- Trip amplifiers
- Isolators
- Signal splitters
- Panel meters
- Temperature transmitters
- Signal converters
- Safety critical SIL signal conditioning
- EMPHASIS assessed trip amplifiers
- Remote IO
- HART interfaces