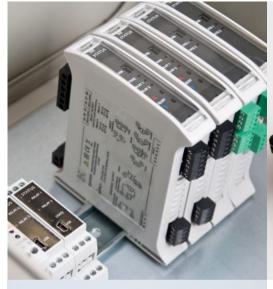

# Signal Conditioning

- Trip amplifiers
- Isolators
- Signal splitters
- Panel meters
- Temperature transmitters
- Signal converters
- Safety critical SIL signal conditioning
- EMPHASIS assessed trip amplifiers
- Remote IO
- HART interfaces