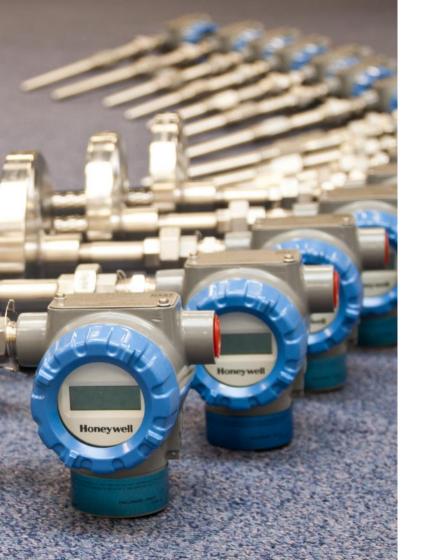

#### **Pressure**

- · Gauge pressure
- Differential (including vent pressure)
- Absolute & barometric pressure
- Switches, gauges and transmitters
- SMART transmitters
- ATEX switches and transmitters (Exd and Exia)
- SIL Transmitters and switches up to SIL3 (e.g. HIPPS)
- EMPHASIS transmitters (nuclear)
- Remote chemical seals
- Compact OEM switches
- Cleanroom DP and filter monitoring