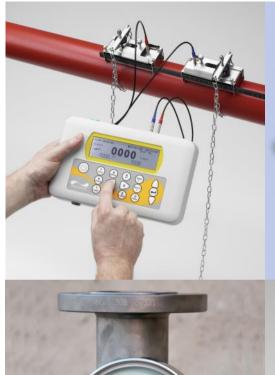

### **Flow**

- Thermal mass flow (gas and air)
- DP with square root extraction (Pitot tube, orifice plate)
- Balometers / Airflow hoods
- Non-invasive clamp on liquid flow meters and switches (doppler and ultrasonic)
- VA meters (and metal tube VA meters)
- Mag flow meters
- Coriolis mass flow
- Vortex shedding flow meters
- ATEX paddle switches
- SMART transmitters
- EMPHASIS Vent transmitters (nuclear)
- Totalizers and panel displays