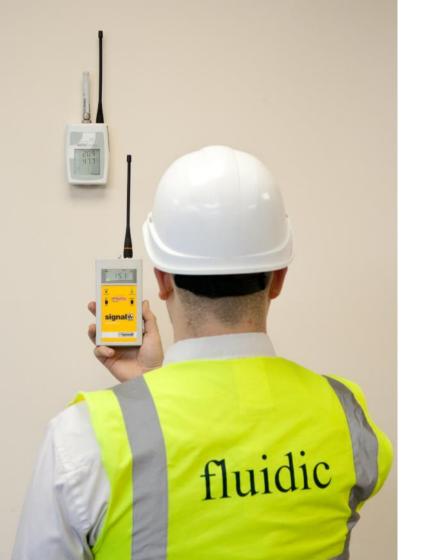

### Wireless Systems

- Point to point facility monitoring
- CFR21 pt.11 compliant systems
- OPC Integration to PLC/SCADA
- Wireless mesh networks
- ISA100 and Wireless HART combined networks
- 4-20mA and temperature wireless repeaters