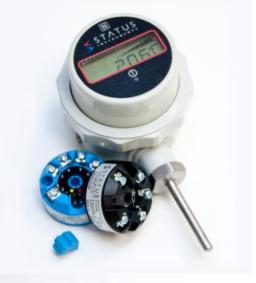

### **Temperature**

- RTDs (including Pt100)
- Thermocouples
- Bar stock and fabricated thermowells
- One piece forged thermowells
- NACE applications and exotic materials
- Transmitters, switches and thermometers
- ATEX switches and transmitters (Exd and Exia)
- SMART transmitters
- SIL Transmitters and switches up to SIL3
- Compact OEM switches
- Non-invasive clamp on devices and infra red