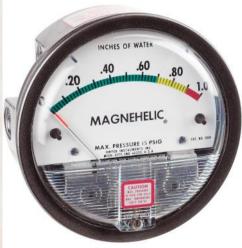

#### **Pressure**

- · Gauge pressure
- Differential (including vent pressure)
- Absolute & barometric pressure
- Switches, gauges and transmitters
- SMART transmitters
- ATEX switches and transmitters (Exd and Exia)
- SIL Transmitters and switches up to SIL3 (e.g. HIPPS)
- EMPHASIS transmitters (nuclear)
- Remote chemical seals
- Compact OEM switches
- Cleanroom DP and filter monitoring