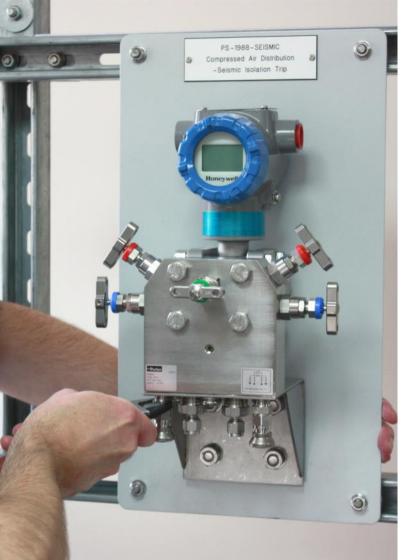

#### **Pressure**

- · Gauge pressure
- Differential (including vent pressure)
- Absolute & barometric pressure
- Switches, gauges and transmitters
- SMART transmitters
- ATEX switches and transmitters (Exd and Exia)
- SIL Transmitters and switches up to SIL3 (e.g. HIPPS)
- EMPHASIS transmitters (nuclear)
- Remote chemical seals
- Compact OEM switches
- Cleanroom DP and filter monitoring