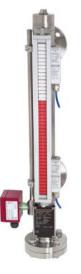

#### Level

- Mechanical Float switches
- Reed chain and magnetostrictive transmitters
- Bypass level gauges (and reflex gauges)
- Sight glass
- Hydrostatic level transmitters
- Non-contact radar
- Guided wave radar (foaming, still wells and low conductivity media)
- Non-contact ultrasonic
- Capacitive
- Conductivity switches
- Vibrating fork