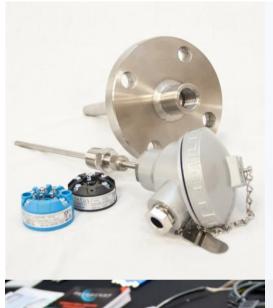

### **Temperature**

- RTDs (including Pt100)
- Thermocouples
- Bar stock and fabricated thermowells
- One piece forged thermowells
- NACE applications and exotic materials
- Transmitters, switches and thermometers
- ATEX switches and transmitters (Exd and Exia)
- SMART transmitters
- SIL Transmitters and switches up to SIL3
- Compact OEM switches
- Non-invasive clamp on devices and infra red