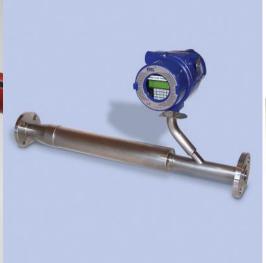

### **Flow**

- Thermal mass flow (gas and air)
- DP with square root extraction (Pitot tube, orifice plate)
- Balometers / Airflow hoods
- Non-invasive clamp on liquid flow meters and switches (doppler and ultrasonic)
- VA meters (and metal tube VA meters)
- Mag flow meters
- Coriolis mass flow
- Vortex shedding flow meters
- ATEX paddle switches
- SMART transmitters
- EMPHASIS Vent transmitters (nuclear)
- Totalizers and panel displays