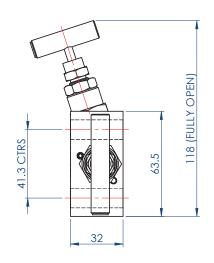

## WEIGHT = 1.6 kg

fluidic

www.fluidic-ltd.co.uk Motherwell: 01698 327372 Warrington: 01925 572401

STEWART-BUCHANAN GAUGES LTD