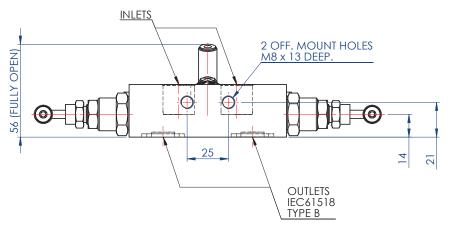

## WEIGHT = 1.6 kg

fluidic

www.fluidic-ltd.co.uk Motherwell: 01698 327372 Warrington: 01925 572401

STEWART-BUCHANAN GAUGES LTD