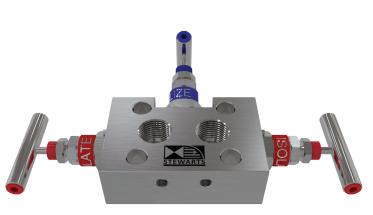

## DIRECT MOUNT (Angled Bonnet) THREE VALVE MANIFOLD 413 bar (6000 psi)

ISOLATE Red VENT Yellow EQUALIZE Blue Valve Colour Coding

## APPLICATION Using The 3-Valve Manifold

In normal operation the "isolate" valves are open while the "equalize" valve is closed.

This provides a differential pressure reading to the pressure gauge or transmitter. To zero the instrument, first close the downstream "isolate" valve then open the "equalize" valve and adjust the zero setting on the instrument.