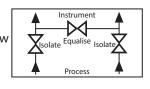

## DIRECT MOUNT (Angled Bonnet) THREE VALVE MANIFOLD 413 bar (6000 psi)

ISOLATE Red VENT Yellow EQUALIZE Blue Valve Colour Coding

## APPLICATION Using The 3-Valve Manifold

In normal operation the "isolate" valves are open while the "equalize" valve is closed.

This provides a differential pressure reading to the pressure gauge or transmitter. To zero the instrument, first close the downstream "isolate" valve then open the "equalize" valve and adjust the zero setting on the instrument.