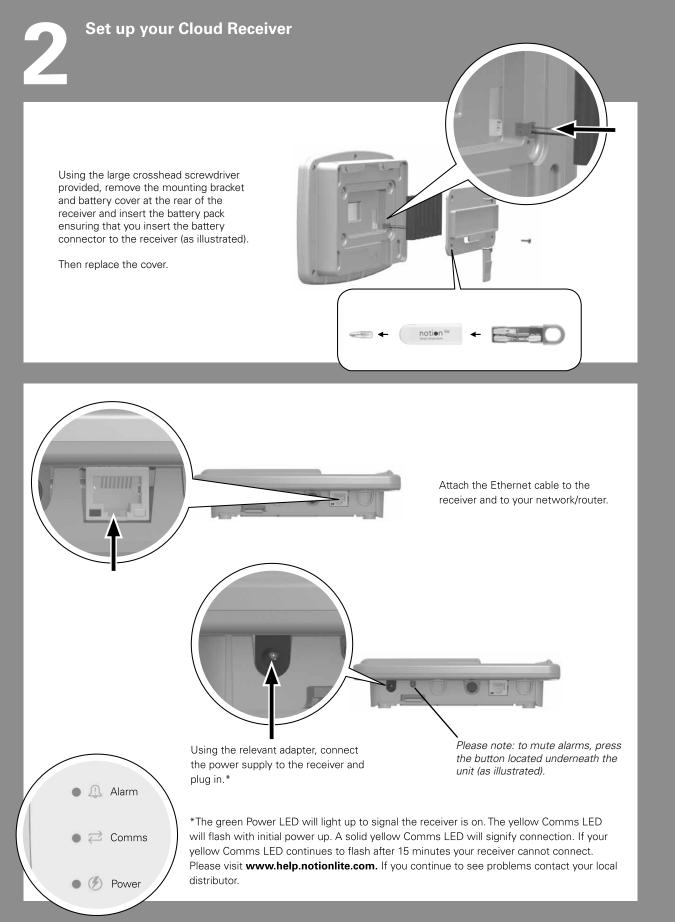

#### Set up your transmitters

Using the large crosshead screwdriver provided, unscrew the rear cover and Please note: Important information about replacement battery types can be found in:

Create and register your online account Go to **www.notionlite.com** to create your account and follow the

#### **Position your hardware**

positioning tips are available within the help files at www.help.notionlite.com