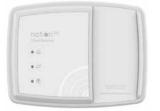

### Check your kit contents

Nithin your kit, please check that you have everything you need to get started. Please contact your local supplier if you are missing any of the following items:

**1 x Cloud Receiver** wall mounting bracket and four wall mounting spacers (attached to the back of the unit)\*