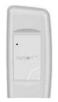

3 x transmitters (inc. battery) and wall mounting bracket (attached to the back of the unit)\*

Up to seven additional transmitters can be ordered in addition to this kit. Please check that these have been included if you have ordered more.