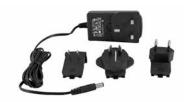

1 x Power supply for Cloud Receiver

1 x Backup battery

1 x Ethernet Cable

1 x Pocket Screwdriver

\*For mounting instructions visit: www.help.notionlite.com